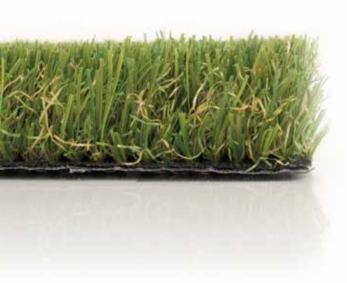

## FEATURED BENEFITS

- Tri Color Effect Blends 3 uniquely different tones of green, replicating the color of real grass better than all the other turf products.
- Multi-Shaped Profile Advantage A mixed combination of "S" and "C" shaped blades gives a more natural appearance.
- Low Luster Fiber Use of a low luster Polyethylene resins incorporate all the UV inhibitors of other higher gloss fibers currently in the market place. These inhibitors offer uncompromised resistance to UV exposure which result in a natural looking blade that will perform.
- High Bulk Thatch Due to the high bulk thatch yarn, turf will stand straight up and bounce back when compressed.
- ☑ Drainage rate: > 30 inches per hour

MAIN APPLICATION: LANDSCAPE COLORS: FIELD GREEN/APPLE GREEN/OLIVE GREEN THATCH COLORS: LIGHT BROWN / OLIVE

#### YARN

TYPE: MONOFILAMENT COMPOSITION/STRUCTURE: POLYETHYLENE WITH BROWN THATCH