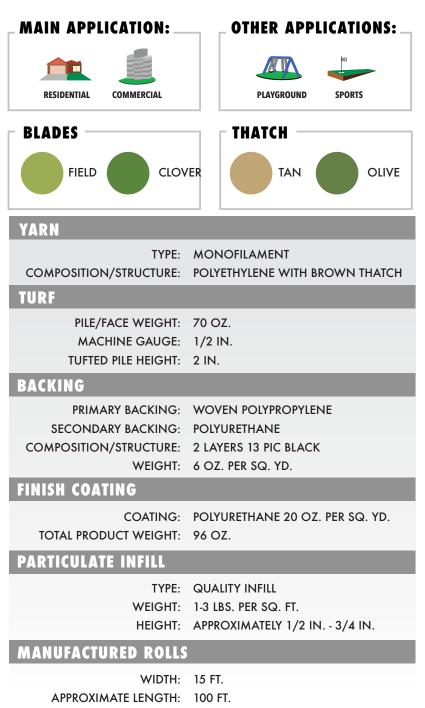

## **SPRING PRO**

Featuring built-in antimicrobial product protection to inhibit the growth of bacteria, mold, mildew, and reduce odor.

## FEATURED BENEFITS

- ✓ S-Blade products features our exclusive Luster Guard™ yarn technology. This new technology results in an extremely low luster and more natural looking grass while still maintaining complete ultra-violet stability.
- S-Blade yarn is extruded with a very precise ribbed texture on the surface of the blade. This ribbed construction eliminates weak points in the fibers creating unprecedented split resistance without sacrificing plush, "soft to the touch" blades.

(855) 315 - TURF WWW.ARTIFICIALGRASSSUPERSTORE.COM

DRAINAGE RATE: > 30 IN. PER HOUR