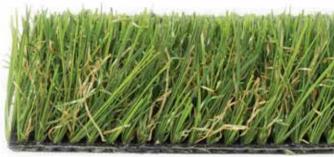

## FEATURED BENEFITS

- ✓ S-Blade products features our exclusive Luster Guard™ yarn technology. This new technology results in an extremely low luster and more natural looking grass while still maintaining complete ultra-violet stability.
- S-Blade yarn is extruded with a very precise ribbed texture on the surface of the blade. This ribbed construction eliminates weak points in the fibers creating unprecedented split resistance without sacrificing plush, "soft to the touch" blades.