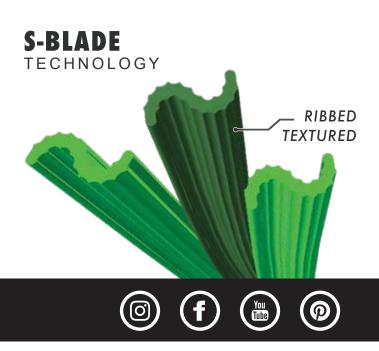

## FEATURED BENEFITS

- ✓ S-Blade products features our exclusive Luster Guard™ yarn technology. This new technology results in an extremely low luster and more natural looking grass while still maintaining complete ultra-violet stability.
- S-Blade yarn is extruded with a very precise ribbed texture on the surface of the blade. This ribbed construction eliminates weak points in the fibers creating unprecedented split resistance without sacrificing plush, "soft to the touch" blades.