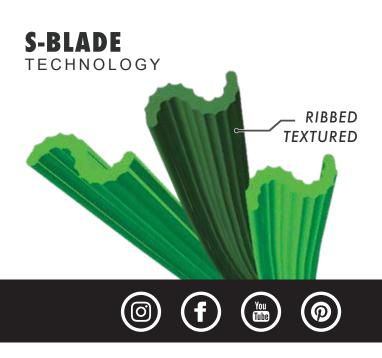

## FEATURED BENEFITS

- ☑ S-Blade products features our exclusive Luster Guard™ yarn technology. This new technology results in an extremely low luster and more natural looking grass while still maintaining complete ultra-violet stability.
- S-Blade yarn is extruded with a very precise ribbed texture on the surface of the blade. This ribbed construction eliminates weak points in the fibers creating unprecedented split resistance without sacrificing plush, "soft to the touch" blades.