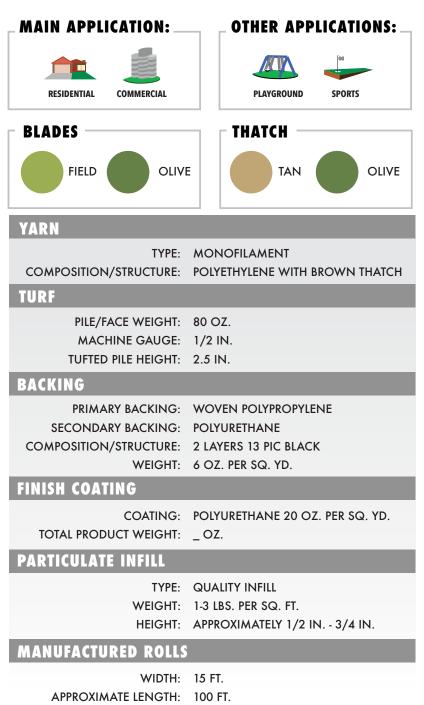

## SPRING ELITE



MICROBAN<sup>®</sup>

Featuring built-in antimicrobial product protection to inhibit the growth of bacteria, mold, mildew, and reduce odor.





## FEATURED BENEFITS

- ☑ S-Blade products features our exclusive Luster Guard™ yarn technology. This new technology results in an extremely low luster and more natural looking grass while still maintaining complete ultra-violet stability.
- S-Blade yarn is extruded with a very precise ribbed texture on the surface of the blade. This ribbed construction eliminates weak points in the fibers creating unprecedented split resistance without sacrificing plush, "soft to the touch" blades.



(855) 315 - TURF WWW.ARTIFICIALGRASSSUPERSTORE.COM

DRAINAGE RATE: > 30 IN. PER HOUR