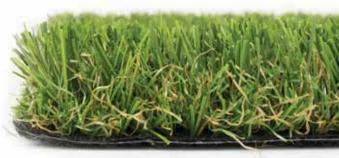

## FEATURED BENEFITS

- ☑ S-Blade products features our exclusive Luster Guard™ yarn technology. This new technology results in an extremely low luster and more natural looking grass while still maintaining complete ultra-violet stability.
- S-Blade yarn is extruded with a very precise ribbed texture on the surface of the blade. This ribbed construction eliminates weak points in the fibers creating unprecedented split resistance without sacrificing plush, "soft to the touch" blades.