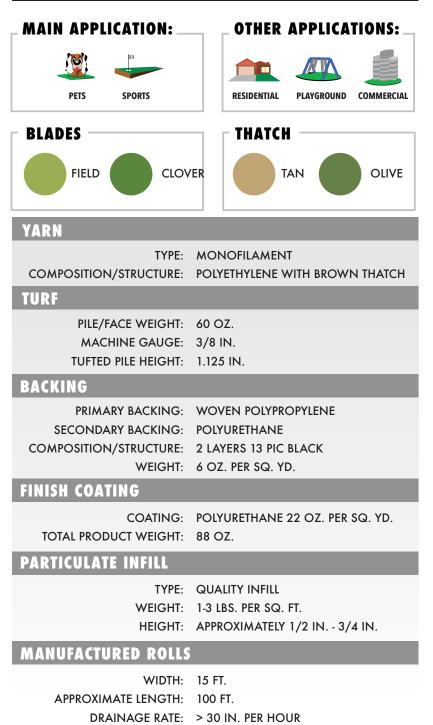

## PET TURF

Featuring built-in antimicrobial product protection to inhibit the growth of bacteria, mold, mildew, and reduce odor.

## FEATURED BENEFITS

- ✓ S-Blade products features our exclusive Luster Guard™ yarn technology. This new technology results in an extremely low luster and more natural looking grass while still maintaining complete ultra-violet stability.
- S-Blade yarn is extruded with a very precise ribbed texture on the surface of the blade. This ribbed construction eliminates weak points in the fibers creating unprecedented split resistance without sacrificing plush, "soft to the touch" blades.