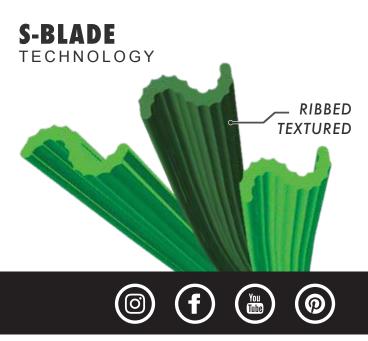

## FEATURED BENEFITS

- ✓ S-Blade products features our exclusive Luster Guard™ yarn technology. This new technology results in an extremely low luster and more natural looking grass while still maintaining complete ultra-violet stability.
- S-Blade yarn is extruded with a very precise ribbed texture on the surface of the blade. This ribbed construction eliminates weak points in the fibers creating unprecedented split resistance without sacrificing plush, "soft to the touch" blades.