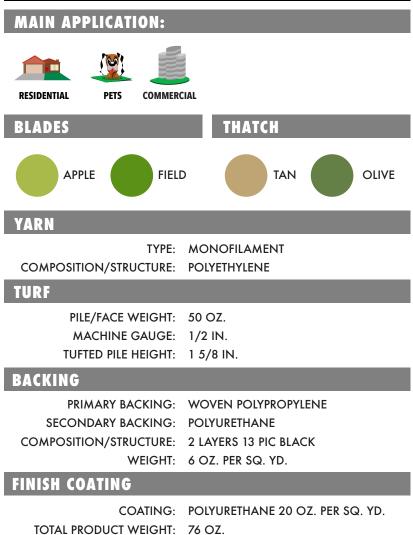

## PAYSON 50

## PARTICULATE INFILL

TYPE: QUALITY INFILL WEIGHT: 1-3 LBS. PER SQ. FT. HEIGHT: APPROXIMATELY 1/2 IN. - 3/4 IN.

## **MANUFACTURED ROLLS**

WIDTH: 15 FT. APPROXIMATE LENGTH: 85 FT. DRAINAGE RATE: > 30 IN. PER HOUR TRAFFIC: LIGHT TO MODERATE

Made in the U.S.A

## FEATURED BENEFITS

TIDAL WAVE

- Payson 50 was designed specifically to replicate the lush beauty of natural grass specifically for landscape applications
- ☑ The Tidal Wave yarn system has a combination of field and apple green blades combined with a curly brown and olive thatch layer.
- ☑ The 1 5/8" pile height highlights all the beauty of a lush thick lawn that will be the envy of the neighborhood
- ✓ The Tidal Wave shaped blades have our Luster Guard™ technology that diffuses the suns rays. The results are extremely low luster and shine along with a very natural appearance.