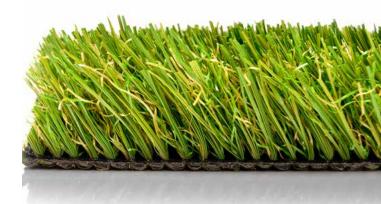

# OLIVE SUPREME 80

#### YARN

TYPE: MONOFILAMENT

COMPOSITION/STRUCTURE: POLYETHYLENE WITH TAN THATCH

#### TURF

PILE/FACE WEIGHT: 80 OZ.

MACHINE GAUGE: 1/2 IN.

TUFTED PILE HEIGHT: 2 1/4 IN.

### FEATURED BENEFITS

- Olive Supreme 80 was designed to replicate the lush beauty of natural grass, specifically for landscape applications.
- The S-Blade yarn system has a combination of field and apple green blades combined with a curly brown and olive thatch layer.
- The S-Shaped blades eliminates weak points in the fibers, creating an unprecedented split resistance.
- The 2 1/4" pile height highlights all the beauty of a lush thick lawn that will be the envy of the neighborhood.