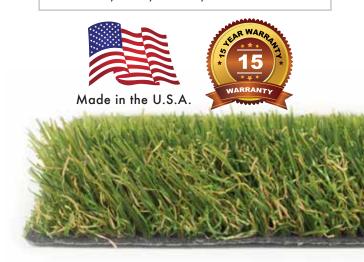

#### **TURF**

PILE/FACE WEIGHT: 70 OZ.

MACHINE GAUGE: 1/2 IN.

TUFTED PILE HEIGHT: 2 IN.

# FINISH COATING

COATING: POLYURETHANE 20 OZ. PER SQ. YD.

TOTAL PRODUCT WEIGHT: 96 OZ.

# PARTICULATE INFILL

TYPE: QUALITY INFILL WEIGHT: 1-3 LBS. PER SQ. FT.

HEIGHT: APPROXIMATELY 1/2 IN. - 3/4 IN.

# **MANUFACTURED ROLLS**

WIDTH: 15 FT.

APPROXIMATE LENGTH: 100 FT.

DRAINAGE RATE: > 30 IN. PER HOUR

Featuring built-in antimicrobial product protection to inhibit the growth of bacteria, mold, mildew, and reduce odor.