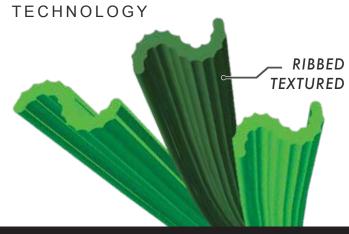

# FEATURED BENEFITS

- ☑ S-Blade products features our exclusive Luster Guard™
  yarn technology. This new technology results in an
  extremely low luster and more natural looking grass while
  still maintaining complete ultra-violet stability.
- ☑ S-Blade yarn is extruded with a very precise ribbed texture on the surface of the blade. This ribbed construction eliminates weak points in the fibers creating unprecedented split resistance without sacrificing plush, "soft to the touch" blades.