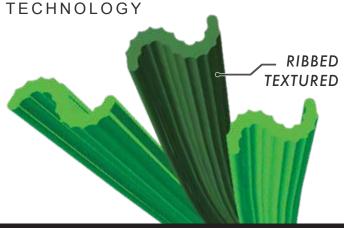

# FEATURED BENEFITS

- ☑ S blade with Luster Guard™ ribbed surface texture is the lowest luster UV stabilized turf yarn in the industry. These microscopic ribs eliminate the shiny mirror effect which makes artificial grass look like plastic.
- ☑ The ribbed blade also eliminates weak points in the fibers creating unprecedented split resistance.