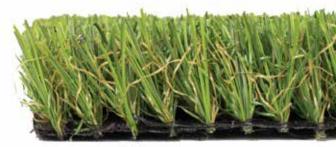

## YARN

TYPE: MONOFILAMENT

COMPOSITION/STRUCTURE: POLYETHYLENE WITH BROWN THATCH

#### **TURF**

PILE/FACE WEIGHT: 60 OZ. MACHINE GAUGE: 1/2 IN. TUFTED PILE HEIGHT: 1.5 IN.